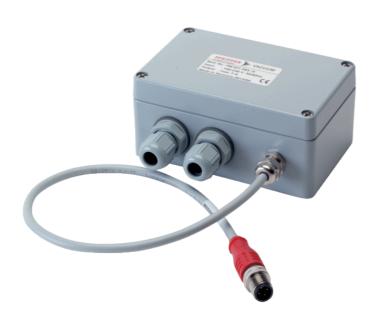

## **PFEIFFER**

Illustration only

Relay box, shielded, for backing pumps, 1-phase motor 7 A for TC 400/1200, TM 700 and TCP 350, M12  $\,$ 

- To control backing pumps connected with drive electronics TC 400/1200, TM 700 and TCP 350
- 1-phase motor (e. g. diaphragm pumps) with a maximum of 7A startup current
- Can be directly connected with M12 to TC 400/1200 and TM 700
- With accessory cable, can be connected to TCP 350
- Control lead (0.45 m) included in scope of delivery