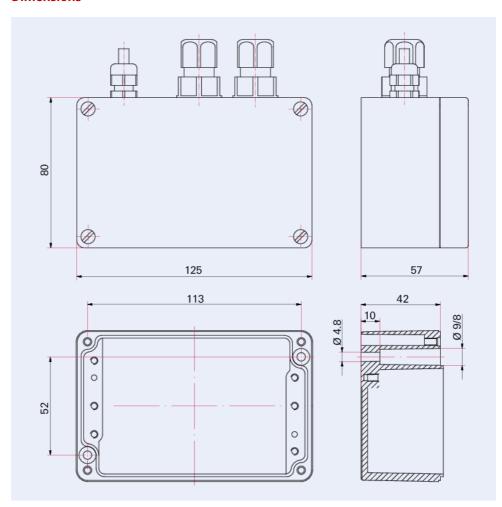

## **Dimensions**

| Technical Data        | Relay box, shielded, for backing pumps, 1-<br>phase motor 7 A for TC 400/1200, TM 700 and<br>TCP 350, M12 |
|-----------------------|-----------------------------------------------------------------------------------------------------------|
| Electronic drive unit | TC 110   TC 400 PB   TC 1200   TM 700                                                                     |
| Contact load          | 1-ph 7 A                                                                                                  |
| Plug                  | M12                                                                                                       |
| Screened              | Yes                                                                                                       |