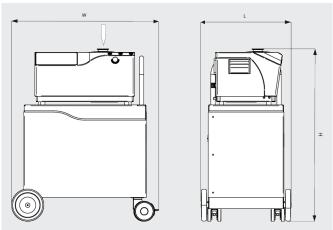

#### Dimensional drawing

|                           | AMI 1000                                                                                                                               |
|---------------------------|----------------------------------------------------------------------------------------------------------------------------------------|
| Sensitivity               | Down to 0.4 μm, 2 · 10 <sup>-5</sup> mbar · l/s                                                                                        |
| CDA supply                | required for operation                                                                                                                 |
| CDA quality               | 1.3.1 according to ISO 8573-1                                                                                                          |
| CDA pressure              | 91 - 145 psig / 6.3 - 10 bar rel.                                                                                                      |
| Typical CDA consumption   | 2 NI/cycle                                                                                                                             |
| Calibration gas supply    | optional                                                                                                                               |
| Calibration gas pressure  | 91 - 145 psig / 6.3 - 10 bar rel.                                                                                                      |
| Venting gas               | optional                                                                                                                               |
| Venting gas pressure      | 0 - 22 psig / 0 - 1.5 bar rel.                                                                                                         |
| Power supply              | 90 - 250 V AC                                                                                                                          |
| Typical power consumption | 1200 W                                                                                                                                 |
| Operating temperature     | 20 - 25 ℃                                                                                                                              |
| Humidity                  | 30 - 65 %                                                                                                                              |
| User interface            | 10" multi-touch full HD color screen                                                                                                   |
| Software                  | 21 CFR part 11 compliance, PDF GMP test and calibration reports, authentication local or domain (LDAP), optional remote access to data |

#### **Leak detectors**

Part of the **BUSCH** GROUP

|                        | AMI 1000                   |
|------------------------|----------------------------|
| Operating system       | Windows 10                 |
| Network connection     | 1x LAN (RJ45) WiFi AP      |
| Interfaces             | 2x USB 3.0 (ext.), 1x HDMI |
| Sound pressure level   | <53 dB(A)                  |
| Weight approx.         | 130 kg                     |
| Dimensions (L x W x H) | 913 x 558 x 1071 mm        |