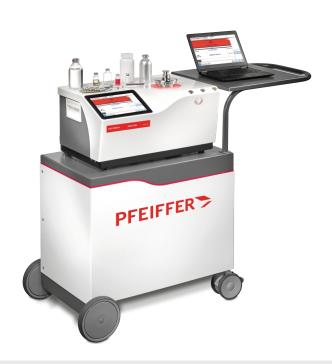

## **AMI 1000**

**Leak detectors** 

Part of the **BUSCH** GROUP

### **Scalable**

Non-destructive testing, specially designed for lab use as well as inline testing

### **Deterministic**

Quantifiable and repeatable results according to USP <1207> standard

#### **Versatile**

Turnkey solution with customized test chambers, adaptable to vials, syringes, blister, intravenous (IV) bags and other non-porous packages

Accessories, spare parts and options

- Customized test chambers
- Calibration gas supply
- Venting gas

- Possibility to use a customer laptop via Ethernet or WiFi connection
- Remote access to data

www.pfeiffer-vacuum.com © Pfeiffer Vacuum 01.07.2025 1/3